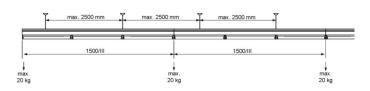

## REGIOLUX

Mounting rail - Universal mounting rail, current taps every 1535 mm, for device mount module /1500

Torsion-resistant support rail made of galvanized, profiled sheet steel with zinc coating combined with polyester resin lacquer to ensure good corrosion protection; universal support rail suitable for light runs of all protection classes IP20 to IP64; Housing colour traffic white RAL 9016; . Ribbon cabling installed and wired to quick-fit socket unit in the factory. Please order separately connection and assembly accessories as well as rail end pieces and connectors.